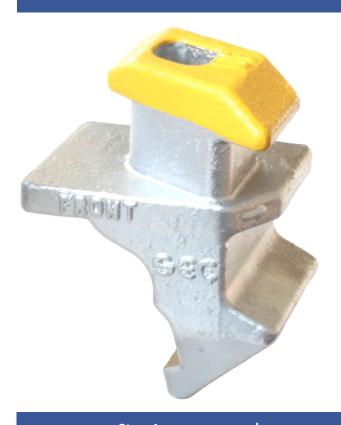

## Fully Automatic Smartlock TL-FA/SL (full safety type)

- Fully automatic locking / unlocking
   function when loading and unloading
- → Wrong insert is not possible!
- → Safe locking against lifting forces during voyage
- ightarrow Suitable for lifting with twin spreader
- $\rightarrow$  One piece housing made of high tensile cast steel
- → No moveable parts at all
- → Maintenance free
- → Min. breaking loads tension 500 kN / shear 420 kN
- → Approved by ABS, BV, GL and LRoS
- → Fully complies to OSHA regulations
- → Hot dip galvanized