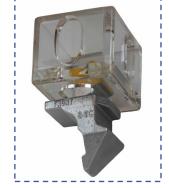

## Fully Automatic Smartlock TL-FA/SL (full safety type)

- Fully automatic locking / unlocking
   function when loading and unloading
- → Wrong insert is not possible!
- → Safe locking against lifting forces during voyage
- ightarrow Suitable for lifting with twin spreader
- $\rightarrow$  One piece housing made of high tensile cast steel
- → No moveable parts at all
- → Maintenance free
- → Min. breaking loads tension 500 kN / shear 420 kN
- → Approved by ABS, BV, GL and LRoS
- → Fully complies to OSHA regulations
- → Hot dip galvanized